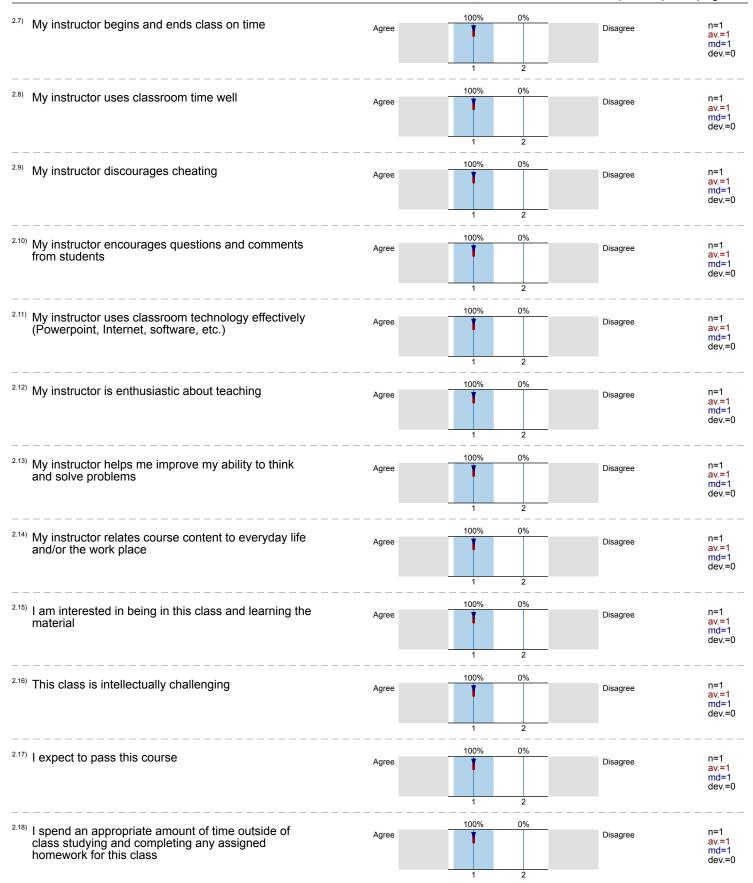

Shaun Clarkson 2022 Spring - 212S COMPOSITION & RHETORIC II (HONORS) COMPOSITION & RHETORIC II (HONORS) (ENGL1302H51212S) No. of responses = 1

| Survey Results                                                                     |                                                                                     |                  |      |    |          |                         |
|------------------------------------------------------------------------------------|-------------------------------------------------------------------------------------|------------------|------|----|----------|-------------------------|
| 1                                                                                  | . Instructions                                                                      |                  |      |    |          |                         |
| 1 1)                                                                               |                                                                                     |                  |      |    |          |                         |
| 1.1)                                                                               | Gender                                                                              |                  |      |    |          | n=1                     |
|                                                                                    |                                                                                     | Female           |      |    | 0%       | 11-1                    |
|                                                                                    |                                                                                     | Male [           |      |    | 100%     |                         |
|                                                                                    | Pref                                                                                | er not to answer |      |    | 0%       |                         |
| This course is required for my major (do not count general education requirements) |                                                                                     |                  |      |    |          |                         |
|                                                                                    |                                                                                     | True             |      |    | 0%       | n=1                     |
|                                                                                    |                                                                                     | False            |      |    | 100%     |                         |
|                                                                                    |                                                                                     | I am not sure    |      |    | 0%       |                         |
|                                                                                    |                                                                                     |                  |      |    |          |                         |
| 2                                                                                  | . Course and Instructor                                                             |                  |      |    |          |                         |
| 2.1)                                                                               | The course material is covered in a logical manner                                  | A 272.2          | 100% | 0% | Disagree | n=1                     |
|                                                                                    |                                                                                     | Agree            |      |    | Disagree | av.=1<br>md=1           |
|                                                                                    |                                                                                     |                  | 1    | 2  |          | dev.=0                  |
| 2.2)                                                                               | My instructor returns work (tests, papers, etc.) within                             |                  | 100% | 0% |          |                         |
|                                                                                    | a reasonable period of time                                                         | Agree            |      |    | Disagree | n=1<br>av.=1<br>md=1    |
|                                                                                    |                                                                                     |                  | 1    | 2  |          | dev.=0                  |
| <br>2 3)                                                                           | My instructor is well approach for along                                            |                  | 100% | 0% |          |                         |
| 2.0)                                                                               | My instructor is well prepared for class                                            | Agree            |      |    | Disagree | n=1<br>av.=1<br>md=1    |
|                                                                                    |                                                                                     |                  |      |    |          | dev.=0                  |
|                                                                                    |                                                                                     |                  | 1    | 2  |          |                         |
| 2.4)                                                                               | My instructor provides clear copies of classroom policies (grading, absences, etc.) | Agree            | 100% | 0% | Disagree | n=1<br>av.=1            |
|                                                                                    | policies (grading, absences, etc.)                                                  |                  |      |    |          | md=1<br>dev.=0          |
|                                                                                    |                                                                                     |                  | 1    | 2  |          |                         |
| 2.5)                                                                               | INIT III SII UCIOI III AII II AII II A CIASSI OOIII II CC OI                        | Agree            | 100% | 0% | Disagree | n=1                     |
|                                                                                    | diśruptions                                                                         |                  |      |    |          | av.=1<br>md=1<br>dev.=0 |
|                                                                                    |                                                                                     |                  | 1    | 2  |          | devo                    |
| 2.6)                                                                               | My instructor is readily available to meet with                                     |                  | 100% | 0% | a:       | n=1                     |
|                                                                                    | students                                                                            | Agree            |      |    | Disagree | av.=1<br>md=1           |
|                                                                                    |                                                                                     |                  | 1    | 2  |          | dev.=0                  |
|                                                                                    |                                                                                     |                  | •    | _  |          |                         |