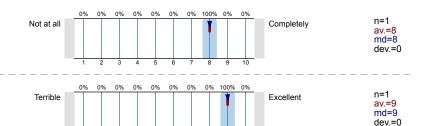

## 3. Overall Evaluation

3.1) To what extent did this course meet your needs and expectations?

<sup>.2)</sup> What was the overall quality of this course?

4.1) My instructor remains in the lab throughout my scheduled lab class The evaluation will not be displayed due to low response rate.